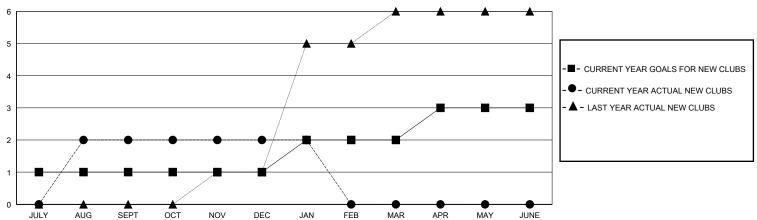

OR 2023-2024 |   |   |   | Members RESULTS FOR 2023-2024 |    |     |                                         |
|                             |   |   |   |                               |    |     |                                         |
| JULY/AUG/SEPT               | 1 | 2 | 1 | JULY/AUG/SEPT                 | 10 | 103 | 40                                      |
| OCT/NOV/DEC                 | 0 | 0 | 1 | OCT/NOV/DEC                   | 10 | 45  | 61                                      |
| JAN/FEB/MAR                 | 1 | 0 | 0 | JAN/FEB/MAR                   | 10 | 32  | 7                                       |
| APR/MAY/JUNE                | 1 | 0 | 0 | APR/MAY/JUNE                  | 10 | 0   | 0                                       |

## GOALS AND ACTUAL NEW CLUBS CUMULATIVE



## GOALS AND ACTUAL MEMBERS CUMULATIVE



| - <b>II</b> - ME | MBER | GROWTH | NET | GOAL |
|------------------|------|--------|-----|------|
|------------------|------|--------|-----|------|

- ■ - MEMBER GROWTH ACTUAL

- ▲ - LAST YEAR MEMBERSHIP ACTUAL

Results as of: 1/31/2024

| DROPPED CLUBS: 2 |     |
|------------------|-----|
| DROPPED MEMBERS  |     |
| DECEASED         | 0   |
| CLUB CANCELLED   | 20  |
| OTHER            | 88  |
| TOTAL            | 108 |

| 32 CLUBS OF 81 ADDED 1 OR MORE<br>NEW MEMBERS | GENDER DISTRIBUTION  MALE 825 (49.67%)  FEMALE 836 (50.33%) |    |
|-----------------------------------------------|-------------------------------------------------------------|----|
| CLICK HERE FOR CUMULATIVE                     | TOTAL FAMILY UNIT MEMBERS 2