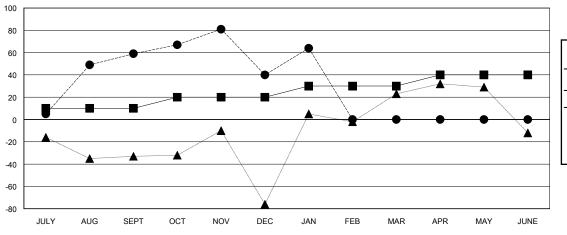

## GOALS AND ACTUAL MEMBERS CUMULATIVE

| - <b>II</b> - ME | MBER | GROWTH | NET | GOAL |
|------------------|------|--------|-----|------|
|------------------|------|--------|-----|------|

- ■ - MEMBER GROWTH ACTUAL

- ▲ - LAST YEAR MEMBERSHIP ACTUAL

Results as of: 1/31/2024

| DROPPED CLUBS: 2 |     |
|------------------|-----|
| DROPPED MEMBERS  |     |
| DECEASED         | 0   |
| CLUB CANCELLED   | 20  |
| OTHER            | 88  |
| TOTAL            | 108 |